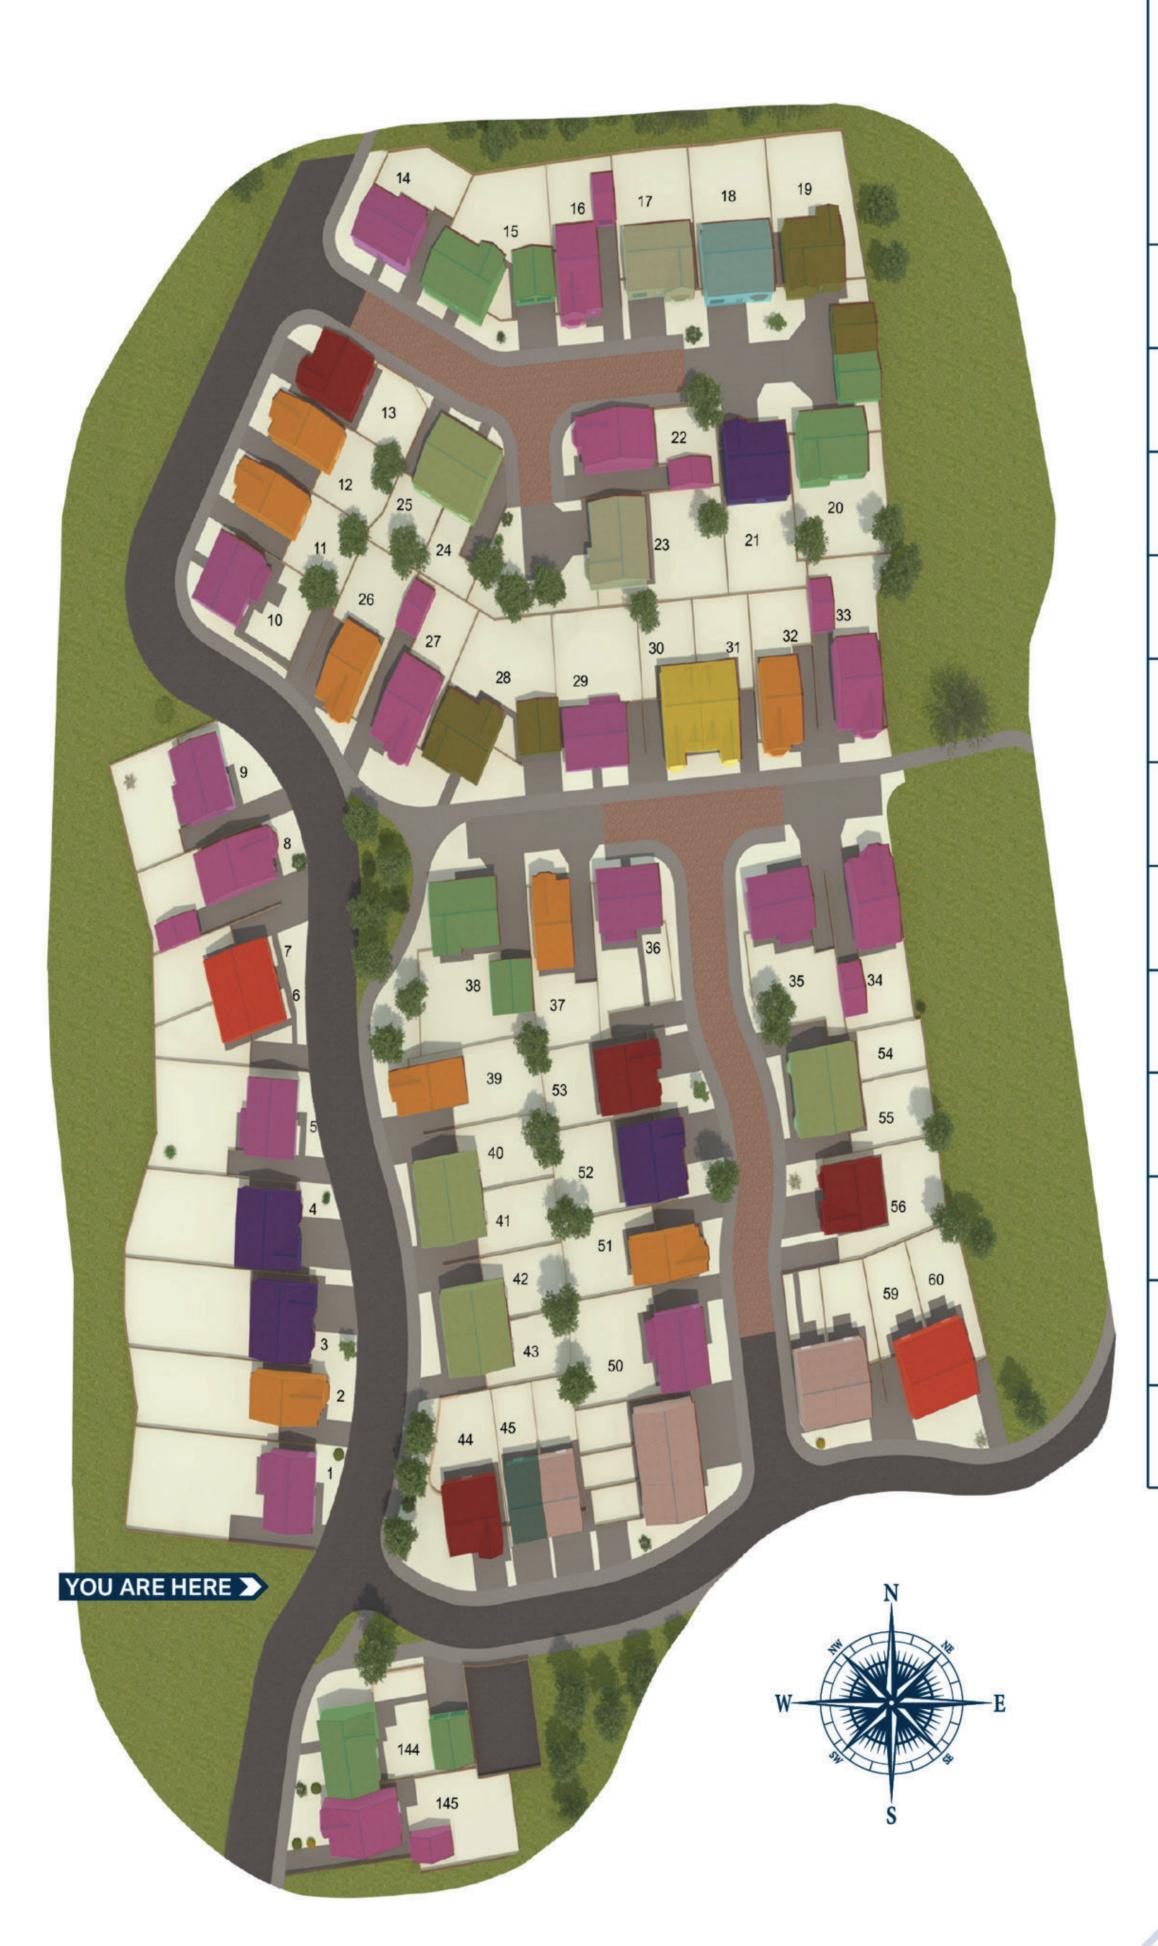

Banbury
Plots 45

Filey
Plots 6, 7, 59, 60

3 Barlow Plots 24, 25, 40, 41, 42, 43, 54, 55

Clifton
Plots 30, 31

Wansford
Plots 11, 12, 26, 32, 37, 39, 51

4 Hertford
Plots 13, 44, 53, 56

Winslow
Plots 5, 9, 10, 14, 29, 35, 36, 50

A Rockingham
Plots 8, 16, 22, 27, 33, 34, 145

4 Sandridge Plots 17, 23

4 Welham
Plots 15, 20, 38, 144

4 Marlow Plots 18

Wells
Plots 19, 28

5 Tetbury Plots 3, 4, 21, 52

Building Homes since 1978 for a better lifestyle