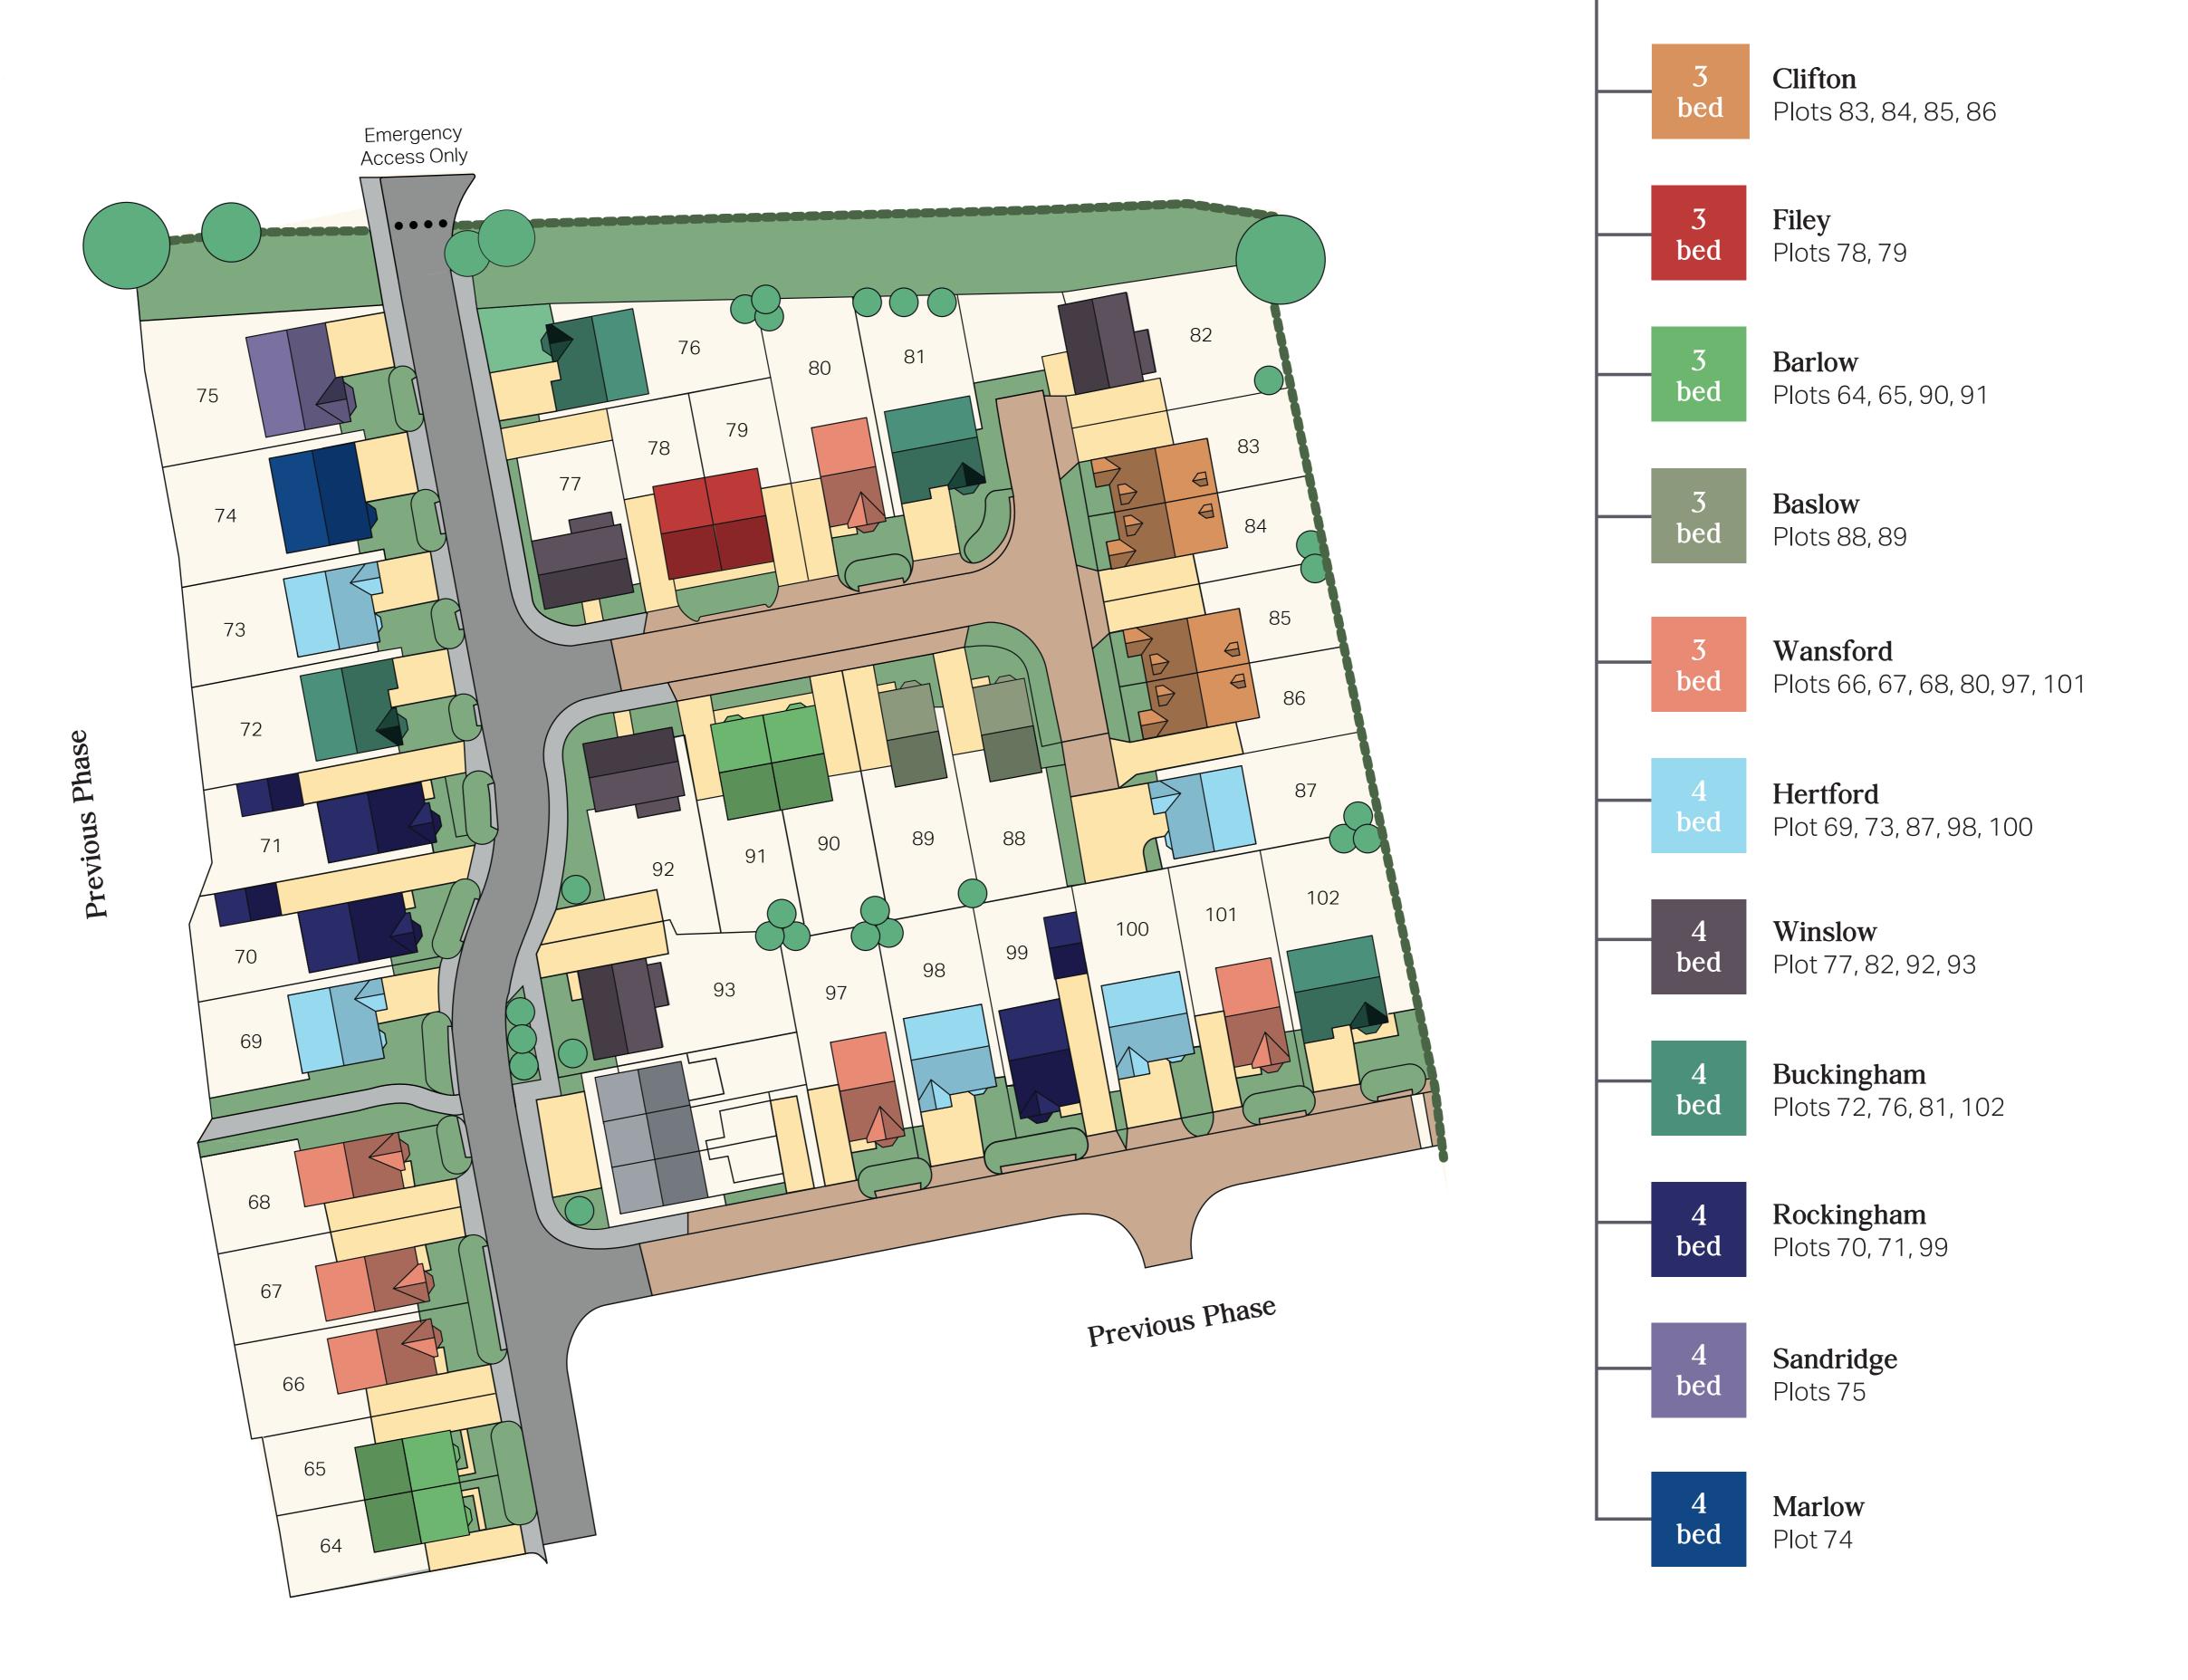

Banbury
Plots 45

Filey
Plots 6, 7, 59, 60

3 Barlow Plots 24, 25, 40, 41, 42, 43, 54, 55

Clifton
Plots 30, 31

Wansford
Plots 11, 12, 26, 32, 37, 39, 51

4 Hertford
Plots 13, 44, 53, 56

Winslow
Plots 5, 9, 10, 14, 29, 35, 36, 50

A Rockingham
Plots 8, 16, 22, 27, 33, 34, 145

4 Sandridge Plots 17, 23

4 Welham
Plots 15, 20, 38, 144

4 Marlow Plots 18

Wells
Plots 19, 28

5 Tetbury Plots 3, 4, 21, 52

Building Homes since 1978 for a better lifestyle